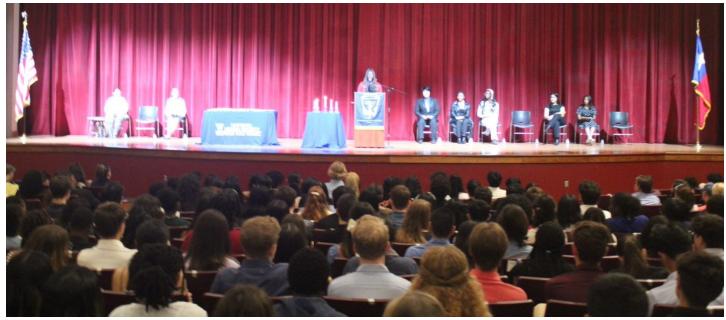

#### **NHS Induction Ceremony**

Congratulations to our sophomores and juniors recently inducted into Westside High School's chapter of the National Honor Society. The ceremony was presided over by the current NHS officers.