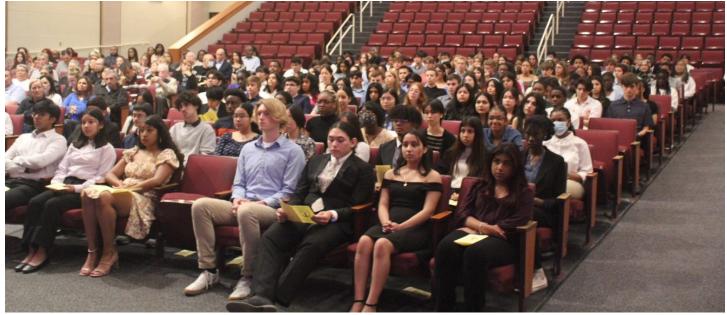

#### **NHS Induction Ceremony**

Congratulations to our sophomores and juniors recently inducted into Westside High School's chapter of the National Honor Society. The ceremony was presided over by the current NHS officers.